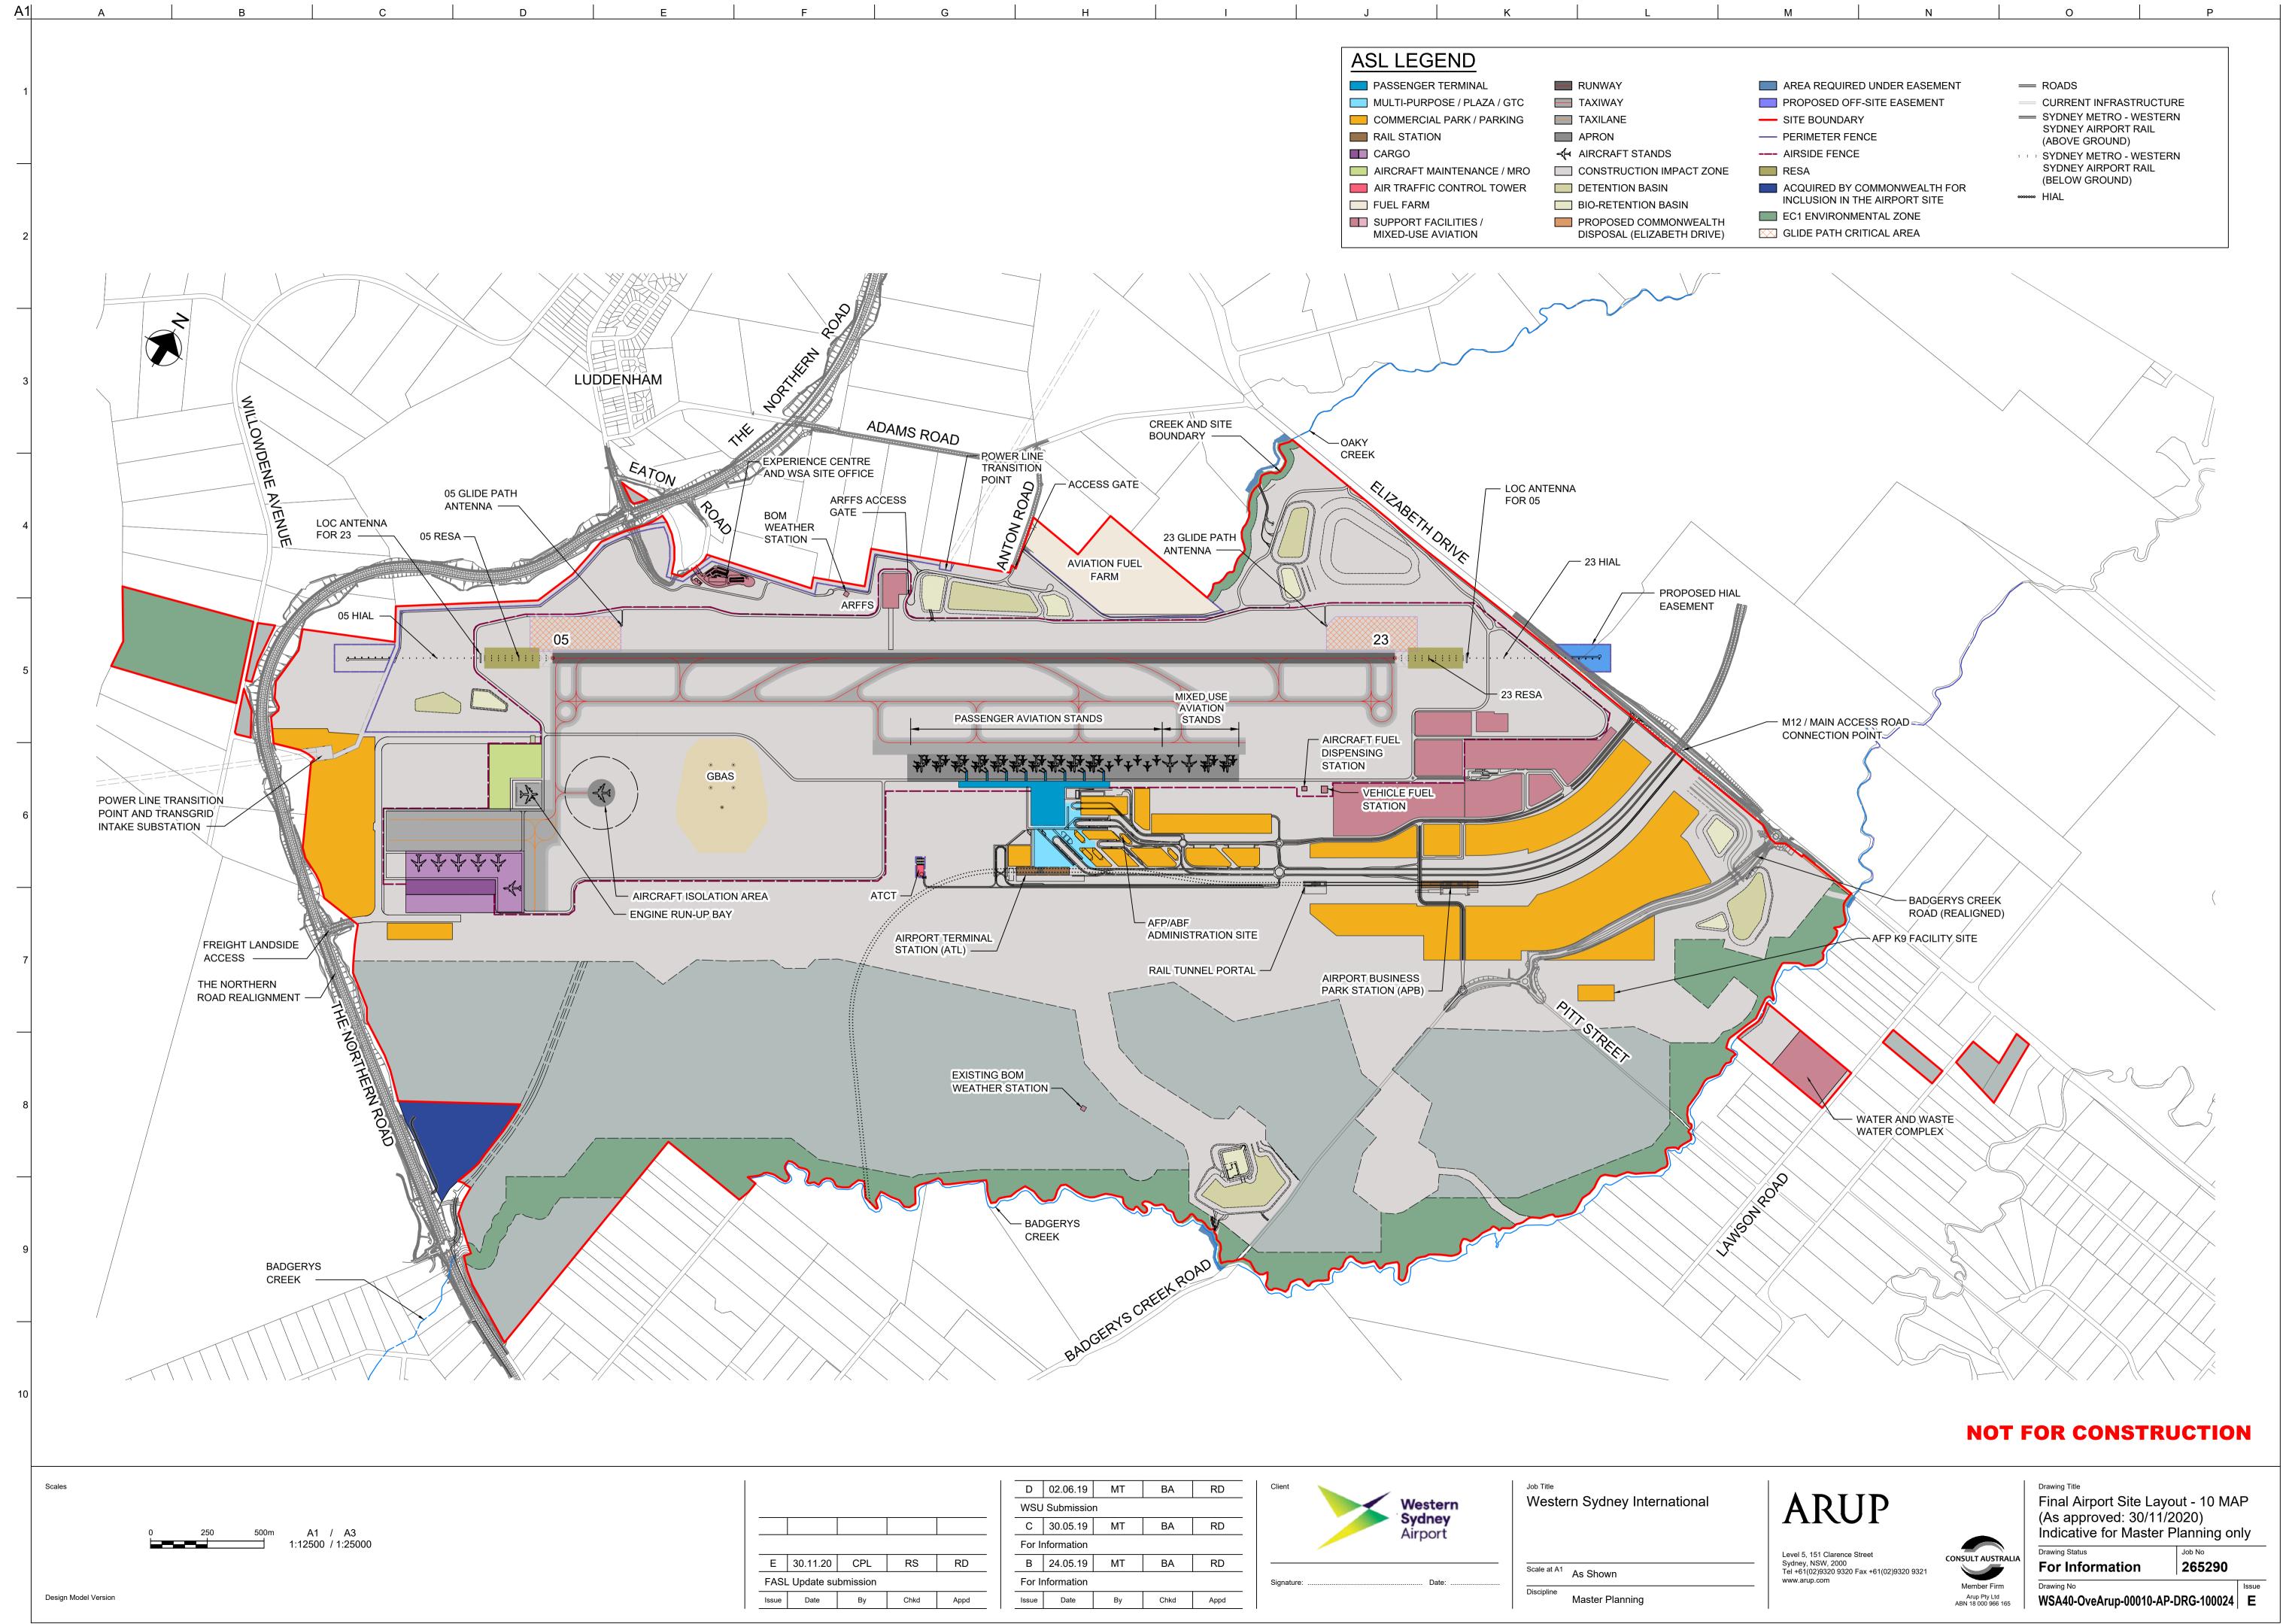

## DRAWING COLOUR CODED - PRINT ALL COPIES IN COLOUR

Do not scale

| Drawing Title<br>Final Airport Site Layout - 10 MAP<br>(As approved: 30/11/2020)<br>Indicative for Master Planning only |                  |            |  |  |  |  |  |  |
|-------------------------------------------------------------------------------------------------------------------------|------------------|------------|--|--|--|--|--|--|
| Drawing Status For Information                                                                                          | Job No<br>265290 |            |  |  |  |  |  |  |
| Drawing No WSA40-OveArup-00010-AP-E                                                                                     | DRG-100024       | lssue<br>E |  |  |  |  |  |  |